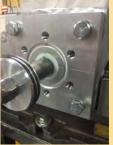

### FEATURES - design improvements

- 1. Partial Nemur pad for limit switch installation
- 2. Bolted toggle latch for ease of repair
- 3. Travel stop cap provides static seal eliminating thread leaks
- 4. Two flats on drive shaft to allow for re-orientation of actuator without new hardware
- 5. One piece of solid Delrin guide:
  - Eliminates piston rod slack allowing for smoother operation
- 6. O-ring piston seals have a longer piston life and are simple to replace

### **QUALITY AND PERFORMANCE TESTED**

Feature #1

Feature #3

Feature #4

Features #5 and #6