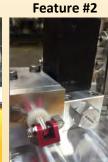

### FEATURES - design improvements

- 1. Partial Nemur pad for limit switch installation
- 2. Bolted toggle latch for ease of repair
- 3. Travel stop cap provides static seal eliminating thread leaks
- 4. Two flats on drive shaft to allow for re-orientation of actuator without new hardware
- 5. One piece of solid Delrin guide:
  - Eliminates piston rod slack allowing for smoother operation
- 6. O-ring piston seals have a longer piston life and are simple to replace

### **QUALITY AND PERFORMANCE TESTED**

Feature #1

Feature #3

Feature #4

Features #5 and #6