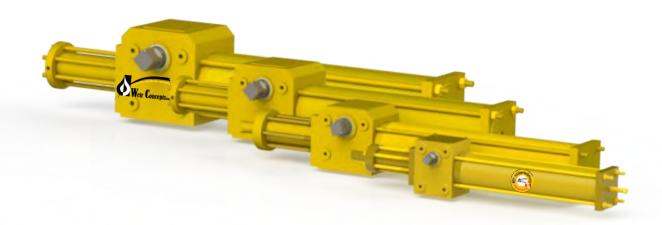

# Weir Concepts offers technical consulting and provides a total end to end solution.

**WCM50 AND WCM35 HYDRAULIC ACTUATORS** Drive cases made from durable, light-weight cast aluminum come standard.

Ideal for low temp and sour service conditions

### FEATURES - design improvements

- 1. Partial Nemur pad for limit switch installation
- 2. Bolted toggle latch for ease of repair
- 3. Travel stop cap provides static seal eliminating thread leaks
- 4. Two flats on drive shaft to allow for re-orientation of actuator without new hardware
- 5. One piece of solid Delrin guide:
  - Eliminates piston rod slack allowing for smoother operation
- 6. O-ring piston seals have a longer piston life and are simple to replace