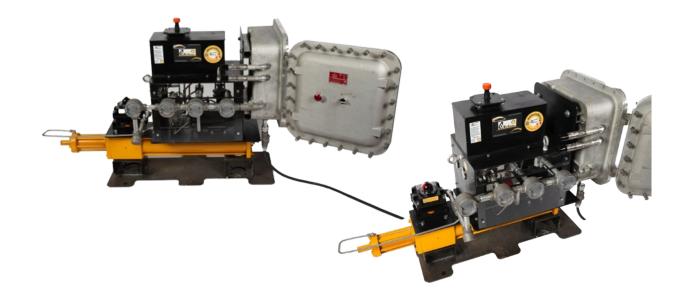

#### INSTALLATION

The WCM24VEP is designed for remote sites.

Low 1.4W continuous draw makes the system suitable for solar site applications.

The system is scalable utilizing any of our WCM High Pressure Hydraulic Actuators such as the WCM35 and WCYSF series actuators.

Weir Concepts offers technical consulting and provides a total end to end solution.

PRODUCT GUIDE

WCM24VEP ELECTRO HYDRAULIC OPERATOR