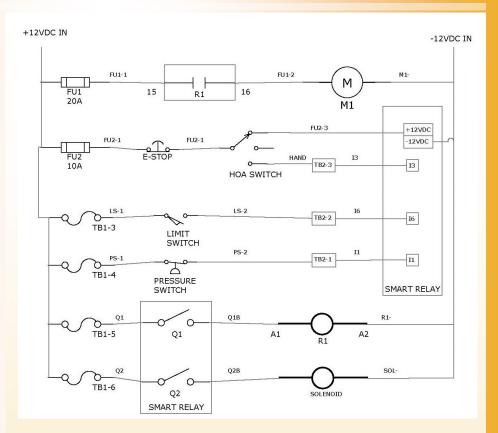

#### **OPERATION**

24 VDC 1500psi pump

Pipeline Pressure Switch (CCS) when satisfied pump will turn on and pump until limit switch is satisfied.

If there is leak down or temperature swings pump will turn back on to maintain ESD open.

If pipeline pressure is outside of set points pump can be started locally and momentarily switch needs to be held until pressure set points are met (safety).

There is a local ESD button on the panel and can be modified to work on any Hydraulic ESD that can take 1500 + psi.

Power loss, line set points and Remote ESD – to shut down.