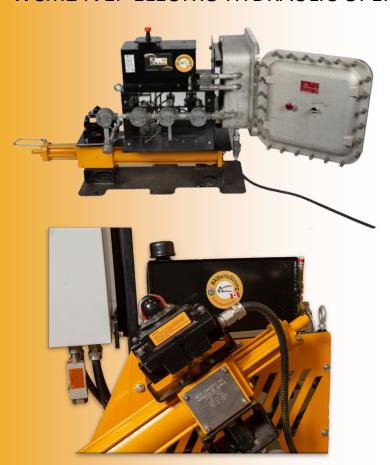

#### INSTALLATION

The WCM24VEP is designed for remote sites.

Low 1.4W continuous draw makes the system suitable for solar site applications.

The system is scalable utilizing any of our WCM High Pressure Hydraulic Actuators such as the WCM35 and WCYSF series actuators.

Weir Concepts offers technical consulting and provides a total end to end solution.

PRODUCT GUIDE

WCM24VEP ELECTRO HYDRAULIC OPERATOR