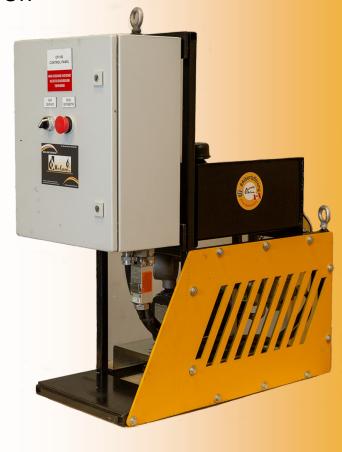

## WEIR CONCEPTS INC.

**PRODUCT GUIDE** 

- WCM24VEP ELECTRO HYDRAULIC OPERATOR -

## **EXPECT QUALITY AND RELIABILITY**

using our brand name WCM24VEP ELECTRO HYDRAULIC OPERATOR

Manufactured at Weir Concepts Inc.

7596 Wagner RD NW Edmonton , Alberta CANADA T6E 5B2

780.462.1910 ph 780.462.1959 fax info@weirconcepts.com www.weirconcepts.com

#### **OPERATION**

24 VDC 1500psi pump

Pipeline Pressure Switch (CCS) when satisfied pump will turn on and pump until limit switch is satisfied.

If there is leak down or temperature swings pump will turn back on to maintain ESD open.

#### INSTALLATION

The WCM24VEP is designed for remote sites.

Low 1.4W continuous draw makes the system suitable for solar site applications.

The system is scalable utilizing any of our WCM High Pressure Hydraulic Actuators such as the WCM35 and WCYSF series actuators.