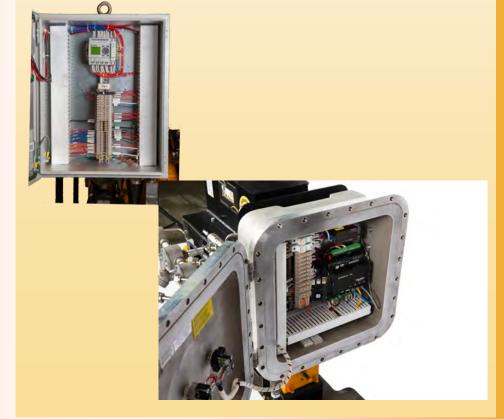

If pipeline pressure is outside of set points pump can be started locally and momentarily switch needs to be held until pressure set points are met (safety).

There is a local ESD button on the panel and can be modified to work on any Hydraulic ESD that can take 1500 + psi.