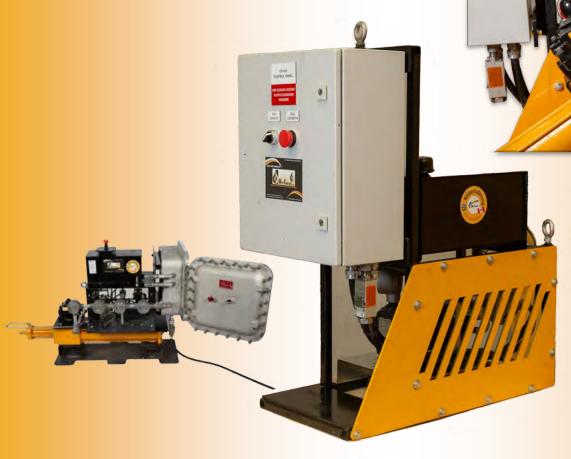

If pipeline pressure is outside of set points pump can be started locally and momentarily switch needs to be held until pressure set points are met (safety).

There is a local ESD button on the panel and can be modified to work on any Hydraulic ESD that can take 1500 + psi.

#### INSTALLATION

The WCM24VEP is designed for remote sites.

Low 1.4W continuous draw makes the system suitable for solar site applications.

The system is scalable utilizing any of our WCM High Pressure Hydraulic Actuators such as the WCM35 and WCYSF series actuators.