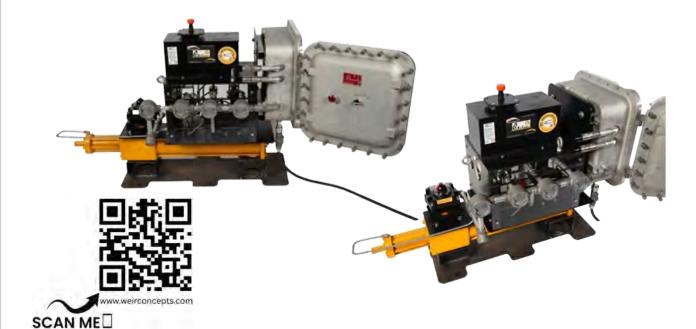

#### INSTALLATION

The WCM24VEP is designed for remote sites.

Low 1.4W continuous draw makes the system suitable for solar site applications.

The system is scalable utilizing any of our WCM High Pressure Hydraulic Actuators such as the WCM35 and WCYSF series actuators.

Weir Concepts offers technical consulting and provides a total end to end solution.