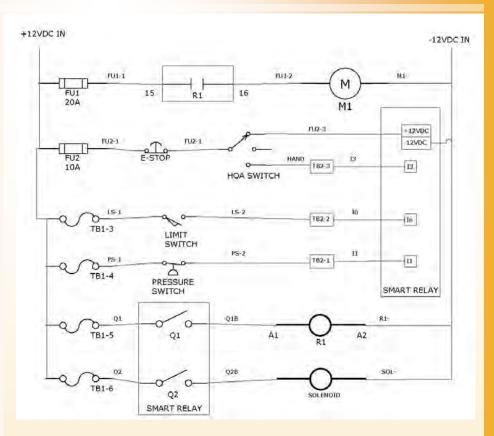

#### **OPERATION**

24 VDC 1500psi pump

Pipeline Pressure Switch (CCS) when satisfied pump will turn on and pump until limit switch is satisfied.

If there is leak down or temperature swings pump will turn back on to maintain ESD open.

If pipeline pressure is outside of set points pump can be started locally and momentarily switch needs to be held until pressure set points are met (safety).

There is a local ESD button on the panel and can be modified to work on any Hydraulic ESD that can take 1500 + psi.

Power loss, line set points and Remote ESD – to shut down.