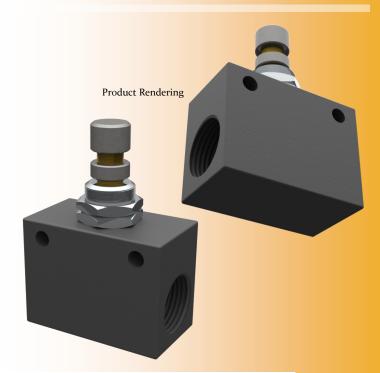

## **Speed Control - Flow Control Valve**

Housing constructed from aluminum alloy with a clean, light-weight surface.

Available in bi-directional OR single directional.

### **Application**

Flow control valve used to control speed of opening and closing on pneumatic actuators.