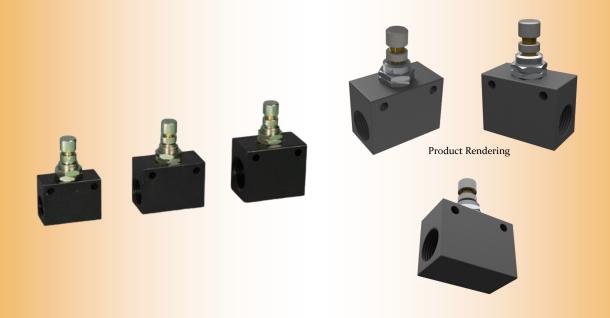

## **Speed Control - Flow Control Valve**

Housing constructed from aluminum alloy with a clean, light-weight surface.

Available in bi-directional OR single directional.

### **Application**

Flow control valve used to control speed of opening and closing on pneumatic actuators.