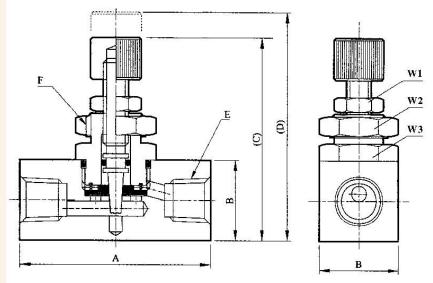

#### **RE FLOW RATE CONTROL DIMENSIONS (INCHES)**

| (Type) |     | A    | В    | C    | D    | E   | F     | W1   | <b>W2</b> | W3   |
|--------|-----|------|------|------|------|-----|-------|------|-----------|------|
| RE-01  | 6A  | 1.77 | 0.75 | 1.81 | 2.09 | 1/8 | M14x1 | 0.43 | 0.67      | 0.67 |
| RE-02  | 8A  | 1.77 | 0.75 | 1.81 | 2.09 | 1/4 | M14x1 | 0.43 | 0.67      | 0.67 |
| RE-03  | 10A | 2.17 | 0.98 | 2.05 | 2.32 | 3/8 | M18x1 | 0.43 | 0.67      | 0.91 |
| RE-04  | 15A | 2.17 | 0.98 | 2.05 | 2.32 | 1/2 | M18x1 | 0.43 | 0.67      | 0.91 |