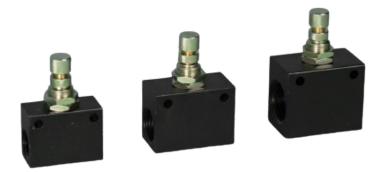

## **Speed Control - Flow Control Valve**

Housing constructed from aluminum alloy with a clean, light-weight surface.

Available in bi-directional OR single directional.

### **Application**

Flow control valve used to control speed of opening and closing on pneumatic actuators.