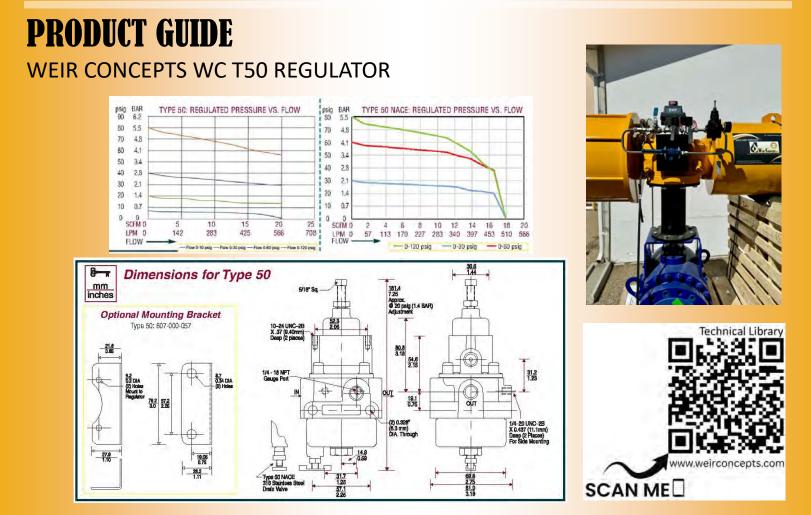

#### **Flow capacity**

20 SCFM (565 LPM)

Effect of supply pressure variation (25 psi) on outlet pressure

#### <u><0.2 psi (0.01 BAR)</u>

Exhaust capacity (5 psi above 20 psi set point)

0.1-0.45 SCFM typical (2.8-12.7 LPM)

Maximum input/supply pressure 250 psi (17.2 BAR)

# Effect of changes in flow on regulated pressure (100 psi/6.9 BAR supply)

4 psi (0.3 BAR) overflow 10 SCFM (283 LPM) (1/4" NPT, 20 psi / 1.4 BAR set point)

#### **Output pressure ranges**

<u>0-10 psi (0-0.7 BAR), 0-30 psi (0-2.1 BAR)</u> <u>0-60 psi (0-4.1 BAR),</u> <u>0-120 psi (0-8.3 BAR)</u>

**Temperature ranges** 

<u>-40°C TO 80∘C</u>

Total air consumption @ maximum output

#### Port size

<u>1/4" NPT, BSPT</u>

Size

3.19" X 3.19" X 7.25" <u>81 X 81 X 184mm</u>)