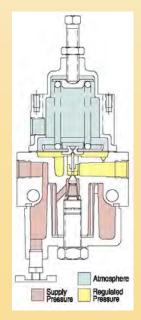

## Weir Concepts at work for you

The T50 regulator aspirator maintains downstream pressure and compensates for droop when high flow occurs. The full flow gauge port is convenient for installation and can also be used as an additional full flow outlet.