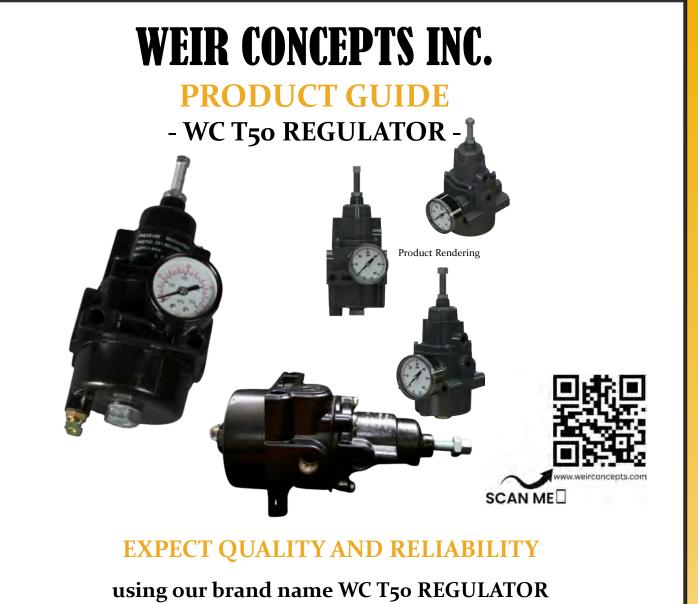

## **DETAILS ARE THE DIFFERENCE BETWEEN ORDINARY AND EXCELLENCE**

**T50 REGULATOR** 

This product is designed for instrumentation and general purpose application. Made of die-cast aluminum housing and finished with vinyl paint for resistance to scratching and weathering. The rubberized, soft seat valve stem provides positive shut off and tolerates dirt or other foreign matter.

### **FEATURING**

- Superior regulation characteristics
- Rugged, corrosion resistant
- Excellent stability and repeatability
- Self relieving
- Integral, 40 micro self cleaning full mesh filter
- Low droop at high flow
- Several mounting options

### **APPLICATION**

The design of the T50 regulator is suited to pilot operated controllers, instruments, and applications like actuators, air chucks, air spray guns, and air cylinders.